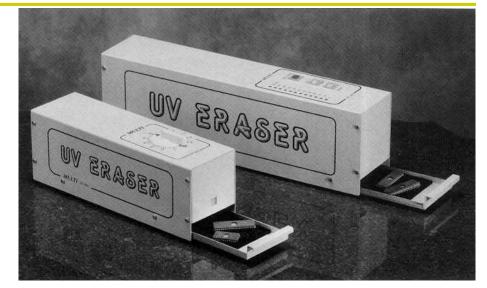

## **UV EPROM ERASER**

MP-SCIENTIFI

- AT-401 Digital Timer
- AT-201
  Mechanical Timer

**AT-401** UV eraser has a high capacity for up to 38 EPROMs. Expose time is controlled by a digital timer with five minute resolution of twelfth LED indicators. The UV tube will be automatically switched off and the buzzer will sound when the time is up or the drawer is opened during exposing.

**AT-201** can erase up to 24 EPROMs at a time. The expose time can set from 1 to 60 minutes. The UV tube will be automatically cut off when the time is up or the drawer is opened during exposing.