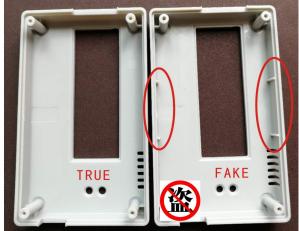

Home (OBD2)Diagnosis TL866II Programmer Download Contact Us

Comparison of Genuine and counterfeit products

单看外观难辨真假 It's hard to distinguish between true and false by its appearance lnside

盗版有加强筋

• the device looks the same as original product.