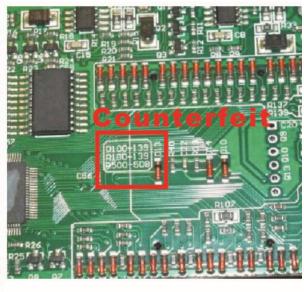

Home (OBD2)Diagnosis TL866II Programmer Download Contact Us

Comparison of Genuine and counterfeit products

单看外观难辨真假 It's hard to distinguish between true and false by its appearance lnside

盗版有加强筋

• the device looks the same as original product.