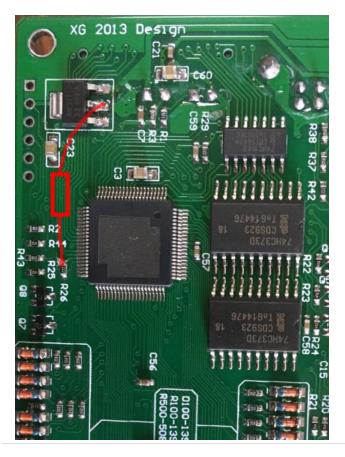

## · Reset Programmer to Old Software Version

if the programmer is bricked. you can add a resistor(about 240 ohm) as the follow picture. and install old version software , then reflash firmware. then remove this resistor.