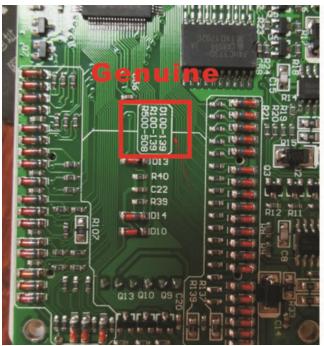

Home (OBD2)Diagnosis TL866II Programmer Download Contact Us

Comparison of Genuine and counterfeit products

单看外观难辨真假 It's hard to distinguish between true and false by its appearance lnside

盗版有加强筋

• the device looks the same as original product.