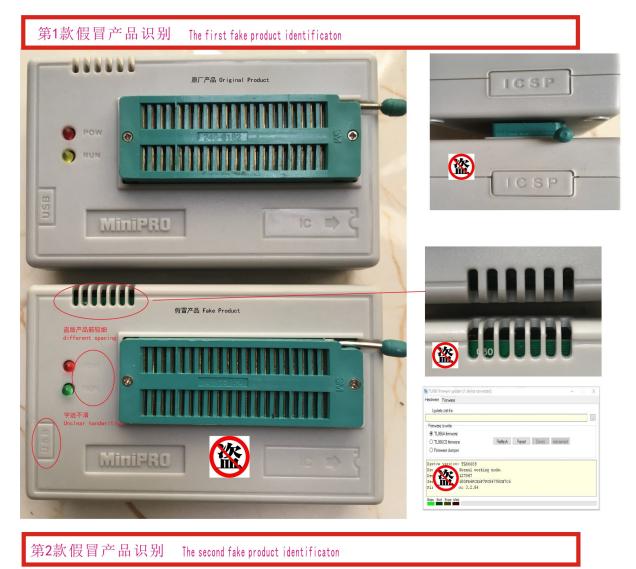

Home (OBD2)Diagnosis TL866II Programmer Download Contact Us

Comparison of Genuine and counterfeit products

单看外观难辨真假 It's hard to distinguish between true and false by its appearance lnside

盗版有加强筋

• the device looks the same as original product.